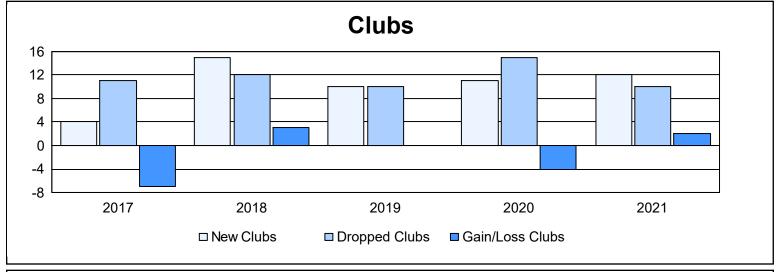

| Year      | New<br>Clubs | Dropped<br>Clubs | Gain/<br>Loss<br>Clubs | New<br>Members | Charter<br>Members | Reinstate<br>Members | Transfer<br>Members | Total<br>Member<br>Added | Total<br>Members<br>Dropped | Gain/<br>Loss<br>Members |
|-----------|--------------|------------------|------------------------|----------------|--------------------|----------------------|---------------------|--------------------------|-----------------------------|--------------------------|
| 2016-2017 | 4            | 11               | -7                     | 3,848          | 165                | 112                  | 52                  | 4,177                    | 4,863                       | -686                     |
| 2017-2018 | 15           | 12               | 3                      | 4,167          | 587                | 160                  | 95                  | 5,009                    | 4,758                       | 251                      |
| 2018-2019 | 10           | 10               | 0                      | 4,118          | 433                | 188                  | 50                  | 4,789                    | 5,051                       | -262                     |
| 2019-2020 | 11           | 15               | -4                     | 3,460          | 410                | 107                  | 61                  | 4,038                    | 5,195                       | -1,157                   |
| 2020-2021 | 12           | 10               | 2                      | 2,800          | 421                | 129                  | 37                  | 3,387                    | 4,567                       | -1,180                   |
| Average   | 10           | 12               | -1                     | 3,679          | 403                | 139                  | 59                  | 4,280                    | 4,887                       | -607                     |