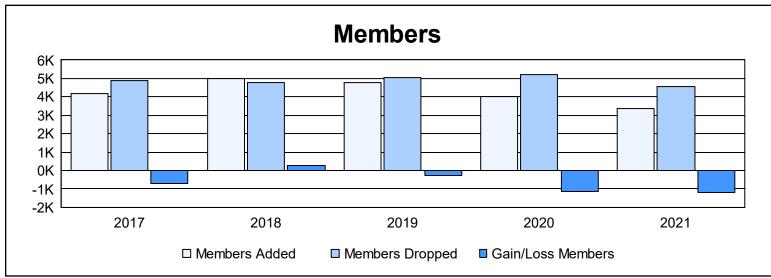

| Year      | New<br>Clubs | Dropped<br>Clubs | Gain/<br>Loss<br>Clubs | New<br>Members | Charter<br>Members | Reinstate<br>Members | Transfer<br>Members | Total<br>Member<br>Added | Total<br>Members<br>Dropped | Gain/<br>Loss<br>Members |
|-----------|--------------|------------------|------------------------|----------------|--------------------|----------------------|---------------------|--------------------------|-----------------------------|--------------------------|
| 2016-2017 | 4            | 11               | -7                     | 3,848          | 165                | 112                  | 52                  | 4,177                    | 4,863                       | -686                     |
| 2017-2018 | 15           | 12               | 3                      | 4,167          | 587                | 160                  | 95                  | 5,009                    | 4,758                       | 251                      |
| 2018-2019 | 10           | 10               | 0                      | 4,118          | 433                | 188                  | 50                  | 4,789                    | 5,051                       | -262                     |
| 2019-2020 | 11           | 15               | -4                     | 3,460          | 410                | 107                  | 61                  | 4,038                    | 5,195                       | -1,157                   |
| 2020-2021 | 12           | 10               | 2                      | 2,800          | 421                | 129                  | 37                  | 3,387                    | 4,567                       | -1,180                   |
| Average   | 10           | 12               | -1                     | 3,679          | 403                | 139                  | 59                  | 4,280                    | 4,887                       | -607                     |